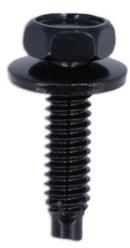

## Black Hex-Head Body Screw with Washer - for Chrysler

A pack of 5 Hex head body screws with washer for Chrysler vehicles. Metal trim clip fixings are an original manufacturer replacement trim fastener suitable for automotive use.

## **Additional Information**

- Dimensions: Hex head dia. 10.8mm x thread length 18.5mm. Screw size: M6; washer flange: 15.8mm.
- · Equivalent to OEM 6025329 (Chrysler).
- · Colour: black; material: metal.
- Pack of 50 available, Part No. 36424.
- Included in metal body screw trim fasteners assortment, Part No. 35993. Use with 11mm spanner or socket.